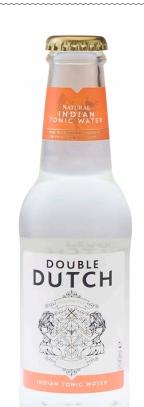

## **DOUBLE DUTCH INDIAN TONIC WATER**

A mixer should elevate the spirit so you will experience a new, richer, deeper and more exciting taste - this is the philosophy behind Double Dutch. It is build on scientific research in the search of finding the finest and purest ingredients. The goal os to combine knowledge and art to create sweet drinks, which can both be used in cocktails or enjoyed neat on ice.

## Tasting notes:

The well-known quinine flavour is brighten with pink grapefruit and then deepened with a subtle hint of juniper berry to round out the angularity of quinine and lengthen the finish of the tonic, reducing the bitter after-taste.