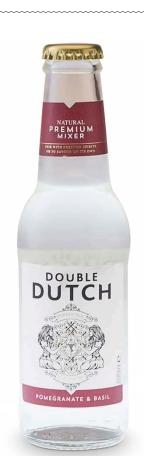

## **DOUBLE DUTCH POMEGRANATE AND BASIL MIXER**

A mixer should elevate the spirit so you will experience a new, richer, deeper and more exciting taste - this is the philosophy behind Double Dutch. It is build on scientific research in the search of finding the finest and purest ingredients. The goal os to combine knowledge and art to create sweet drinks, which can both be used in cocktails or enjoyed neat on ice.

## Tasting notes:

This mixer is a proof of that pomegranate and basil easily can go hand in hand. With its peppery top note, Basil is a superb counterbalance to pomegranate, delivering a complex, exotic mid-taste that supports rather than overwhelming a mixed drink. The taste is so lavish that you can drink the Pomegranate and Basil Tonic alone.