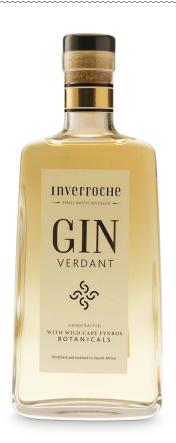

## **INVERROCHE GIN VERDANT**

Surrounded by vineyards, olive groves and fynbos, The Inverroche distillery is nested in the midst of South African beauty. Here they create some of the worlds finest gins. Old limestone buildings are home to the Inverroche Distillery and its range of iconic spirits. To form the name of the distillery, French and Celtic words were combined to define the extraordinary interaction which takes place between the water and limestone of the region.

## **Tasting notes:**

A delicate, floral gin which blends African and traditional botanicals to create a refreshing, aromatic spirit. It is satin soft and fragrant on the palate with hints of spice, subtle juniper, sweet citrus, rose and liquorice top notes. When you try it, you will feel a brief infusion of late summer blooms which adds an alluring aroma and imparts a delicate green hue to the spirit.