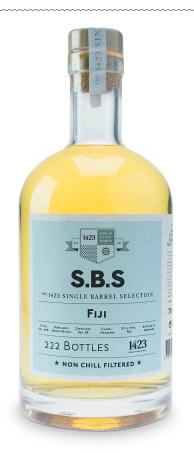

## S.B.S Fiji

S.B.S stands for Single Barrel Selection. This rum from Fiji is number two in the range of the products in the S.B.S brand by 1423. It comes from a single cask, which yielded 222 bottles.

## Tasting notes:

1423 has chosen this rum because of its powerful taste which seperates it from many other rums. It is 12 years rum, not blended. The flavours of this Fiji rum reveals that it is Pot Still rum. On the palate it

is strong, intense and complex. There is no sugar added and the style is very classic. This is one of the driest rum in the S.B.S series.

| Country: Fiji     | Distillery: South Pacific Distillery |
|-------------------|--------------------------------------|
| Alcohol: 46% alc. | Age: 12 years                        |