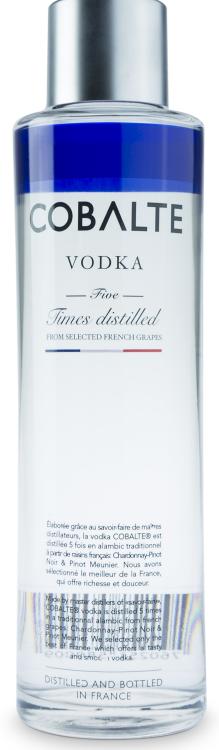

## Cobalte Vodka

Notes: Reims is world renowned for the production of Champagne but also has a super premium vodka distilled 5 times from the same grapes as Champagne. In the autumn, the specific champagne grapes, Chardonnay, Pinot Noir and Pinot Meunier are harvested by hand before being pressed. The raisin juice is then fermented and distilled five times in a small traditional copper still in order to retain all of the subtle flavours from the grapes. The strength is reduced using only spring water from the area.

Nose: Fruity.

Palate: Oily and fruity with a long and dry finish.

**Producer:** KPLC GROUP

Colour: Transparent

Age: Unaged

**Alcohol:** 40% **Vol:** 0,7 L.