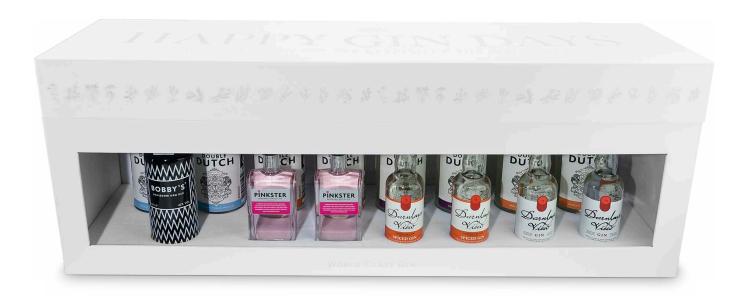

## "HAPPY GIN DAYS", GIN BOX

## Finally this limited edition Gin Box from 1423 is ready.

The Gin Box contains the four different gin: Bobby's Schiedam Schiedam Dry Gin, Pinkster Raspberry Gin, Darnley's View Original Gin and Darnley's View Spiced Gin plus three different tonic from Double Dutch (eight tonic in total).

Furthermore the box includes four 'Perfect Serves', so you know exactly how to blend a perfect G&T!

The Perfect Serves is specially developed for this Gin Box by Double Dutch's mixologists.

Bobby's Gin comes in a IO cl bottle, and all the other gins come in 5 cl bottles. The tonics comes in 20 cl bottles.