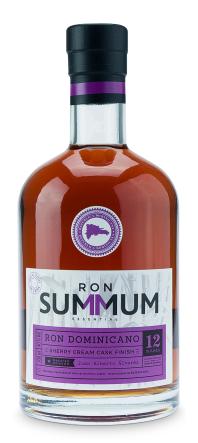

## **RON SUMMUM, SHERRY CREAM CASK FINISH**

Ron Summum is a series of rum, which is characterised by a soft and round palate from the Spanish Solera, when older and younger spirits are mixed together in a pyramide system.

Ron Summum Sherry Cream Cask Finish is produced following very old recipes from the Dominican Republic. It is exclusively double aged in sherry barrels from the prestigious cellar Bodegas Arfe, which provides this first creamy Ron Summum with a unique sweetness and complexity.

**Nose:** First remarkable notes from the sherry wine. Then nuts, prunes and mild hints of frangipane. **Palate:** Unctuous and delicate but not syrupy at all. Roasted almond is gracefully tangled with hints from prunes, raisins and vanilla. All that, coated with a fine woody cape.

| Country: Dominican Republic | <b>Distillery:</b> Spiritsland S.L. |
|-----------------------------|-------------------------------------|
| Alcohol: 40% alk.           | <b>Age:</b> 12 years solera blend   |