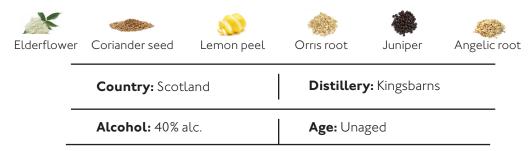

## **DARNLEY'S ORIGINAL GIN**



Darnley's Original Gin is made in the time honoured way by distilling the botanicals with a four times distilled neutral grain spirit in a pot still. Used the London Dry method so no flavours are added after distillation – only purified water to reduce the gin to its bottling strength.

**Nose:** Clean, fresh and vibrant with the aromas of juniper being very distinctive.

**Palate:** This is a light, delicate and floral London Dry Gin using primary botanicals of lemon and elderflower. Juniper coming through strongly, sharp citrus and mellow spice with laid back floras notes on the palate with a long and dry finish.

## **Botanicals:**