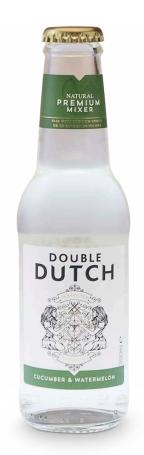

## **DOUBLE DUTCH CUCUMBER AND WATERMELON MIXER**

A mixer should elevate the spirit so you will experience a new, richer, deeper and more exciting taste – this is the philosophy behind Double Dutch. It is build on scientific research in the search of finding the finest and purest ingredients. The goal os to combine knowledge and art to create sweet drinks, which can both be used in cocktails or enjoyed neat on ice.

## Tasting notes:

This mixer is round, fresh and delicious on the palate. The watermelon's natural sugars bring warmth and shine to the traditionally fresh savour of cucumber. While cucumber has a traditional affinity for gin the watermelon allows this tonic to stand alone or support light rums or other spirits that require a little warmth to come to life.