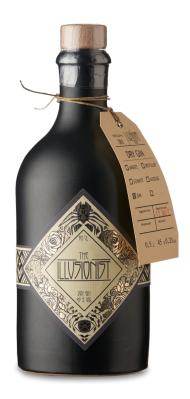

## **ILLUSIONIST DRY GIN**

Illusionist Dry Gin is distilled in a handmade copper still with laboratory glassware. A secret flower from Far East is added during the distillation process which gives the gin its blue color. The botanicals and the basic spirit are of high quality and the gin is unfiltered to keep the full range of aromas. Illusitionist Dry Gin is well-balanced and multidimensional with lingering aromas.

## Tasting notes:

Illusionist Dry Gin is made of I6 botanicals and persuades with warm fragrances of juniper, mace and licorice. Floral hints of lavender and rosemary complete the flavor profile together with a fruity finish of lemons and oranges.

| Country: Germany  | <b>Distillery:</b> The Illusionist Distillery |
|-------------------|-----------------------------------------------|
| Alcohol: 45% alc. | Age: Unaged                                   |