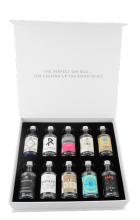

## The Gin Box - World Gin Tour

The Gin Box contains ten different gins from ten different countries:

- I528's Qahwa Gin Spain
  - Malfy Gin Italy
- The Illusionist Gin Germany
- By The Dutch Dry Gin Holland
  - Naud Gin France

- Mr. Tom's Gin USA
- Ragnarok Gin Sweden
- Bareksten Gin Norway
- Darnley's Dry Gin Scotland
- Pinkster Raspberry Gin England

The Gin Box is a tasting kit providing you with 10 exclusive gins from all over the world. Every gin differs in style and taste. The box itself is made from high quality material with a minimalistic, yet appealing design specifically designed to allow each gin brand to shine through.