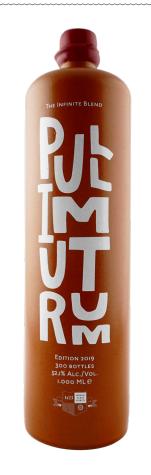

## PULLLIMUT ED. 2019

Pullimut [puli'mud] is an infinity blend with surprising characteristics. As a rum importer and indie bottler you end up with a lot of rum, sometimes more than you can handle. Which is why we use a sherry butt barrel for being experimental and create our very own infinite blend.

## Outturn: 300 bottles.

| Country: Blend       | Distillery: Blend |
|----------------------|-------------------|
| Alcohol: 52,1 % abv. | Age: Blend        |
|                      |                   |