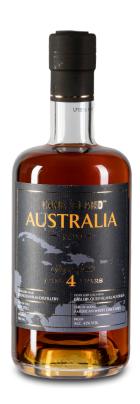

## **CANE ISLAND AUSTRALIA**

The Cane Island Single Estate range offers authentic and matured rums that come from a single distillery.

This Single Estate rum from Beenleigh Rum Distillery in Australia is distilled in a pot still and matured in ex-Bourbon barrrels. The color is abeautiful copper, and the rum is made of molasses.

Every single drop of this Australian room has stored 4 years in Australia's hot climate.

## Tasting notes:

Copper brown colour. A complex but still very gentle character. This 100% pot still rum brings some subtle balanced fruity and funkiness. It is a truly unique rum from the Pacific region of the world, which combines spiciness, complexity and oaky notes in a very enjoyable way.

| Country: Australia | <b>Distillery:</b> Beenleigh Rum Distillery |
|--------------------|---------------------------------------------|
| Alcohol: 43% abv.  | Age: 4 years                                |