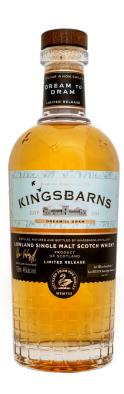

## KINGSBARNS DREAM TO DRAM

~~~~~~

"Dream to Dram" has been bottled from whisky matured in two types of cask and then married together: 1st fill ex-Bourbon barrels and Shaved, Toasted and Re-charred barriques. This cask profile has been designed to suit the fruity, complex and light spirit which has been meticulously produced.

**Nose:** The nose opens with tropical fruit such as banana, pineapple syrup and summer berries,

there is a slight herbal edge to it.

**Palate:** Soft toffee, custard pastry and redcurrants. Flnish of ginger syrup.

| Country: Scotland | <b>Distillery:</b> Kingsbarns |
|-------------------|-------------------------------|
| Alcohol: 46% alc. | Age: 3 years                  |