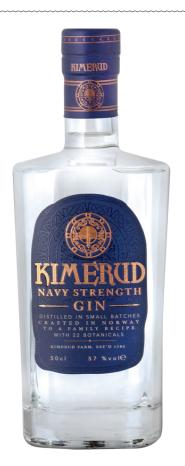

## KIMERUD BOTANISK GIN

KIMERUD Navy Strength Gin is the most powerful of the internationally awarded Kimerud Gin family. Master Distiller Ståle Håvaldsen Johnsen distills a careful balance of 22 fine botanicals with pure mountain water, to create a full-bodied pallet and aroma. The cold Norwegian climate adds to the quality of KIMERUD Gin as it delays the growth of the herbs bringing a richness that is paramount to the final taste.

## **Tasting Notes**

An elegant gin with herbal notes and a touch of citrus paired with balanced notes of juniper.

| Country: Norway   | Distillery: Kimerud |
|-------------------|---------------------|
| Alcohol: 57% alc. | Age: unaged         |