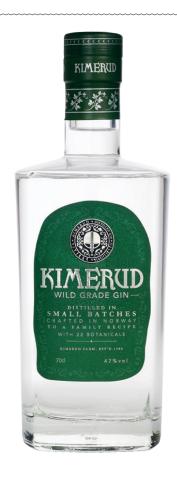

## KIMERUD WILD GRADE GIN

Kimerud Wild Grade gin 47% is the most powerfull and dry gin in Kimerud family, here you can feel the touch of more wild botanicals that grows in the north (artic zone) of Norway. The gin is perfect for use in cocktails like Dry Martini, Negroni and other gin-based drinks. But also very nice if you want a Gin Tonic with more flavor.

## **Tasting Notes**

A boost of flavors with balanced spicey notes, hints of dry soil and sea breeze. Long and pleasant finish with a touch of citrus.

| Country: Norway   | <b>Distillery:</b> Kimerud |
|-------------------|----------------------------|
| Alcohol: 47% alc. | Age: unaged                |