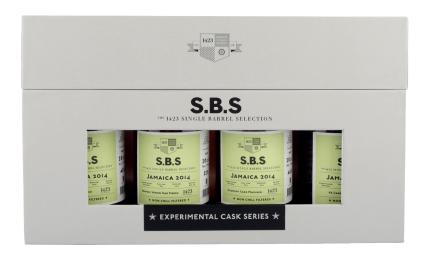

## EXPERIMENTAL CASK SERIES JAMAICA 2014

S.B.S Experimental Cask Series allows you to discover the impact a cask has on rum. Each box presents four bottlings from one distillery, which have matured in different cask types. Enjoy four 0,2l bottles coming in a representative giftbox.

This box is the first Experimental Cask Series form Jamaica and showcases four expressions from Worthy Park Estate. The rum used for this box is a WPE marque and has been distilled in 2014. The base i molasses and it has been distilled in a traditional pot still. Three of the bottlings received experimental cask finishes while one rum has been fully matured in an Oloroso cask.

Country: Jamaica

Casks: Cognac Cask Finish
Nordic Virgin Oak Finish
Oloroso Cask Matured
PX Cask Finish