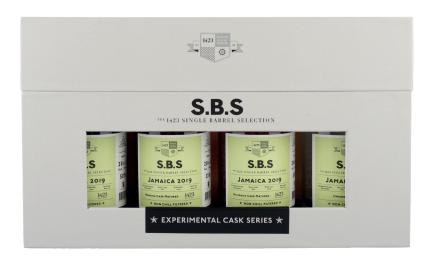

## EXPERIMENTAL CASK SERIES JAMAICA 2019

S.B.S Experimental Cask Series allows you to discover the impact a cask has on rum. Each box presents four bottlings from one distillery, which have matured in different cask types. Enjoy four 0,2l bottles coming in a representative giftbox.

This box is one of the first Experimental Cask Series from Jamaica and showcases four expressions from Hampden
Distillery. The rum is molasse-based and has been distilled in a traditional pot still. The marque of this rum is DOK.

Each expression has been fully matured in the respective casks.

Country: Jamaica

Casks: PX Casks Matured

Madeira Cask Matured

Bourbon Cask Matured

Unaged