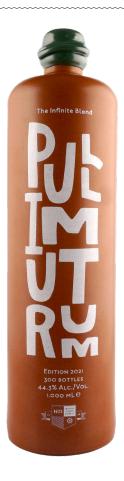

## **PULLIMUT ED. 2021**

Pullimut [puli'mud] is an infinity blend with surprising characteristics. As a rum importer and indie bottler, you end up with a lot of rum, sometimes more than you can handle. Which is why we use a 600 litre sherry butt barrel for being experimental and create our very own infinite blend. Only half of the barrel content is bottled, the rest remains in the cask and gets continuously blended with new rum, making it a never-ending story.

**Nose**: Notes of burnt sugar and caramel toffee. In the background a light scent of sherry and dark berries.

Palate: A sweet and balanced taste with clear notes from the sherry barrel and a soft and nutty finish.

Outturn: 300 bottles.

| Country: Blend      | <b>Distillery:</b> Blend |
|---------------------|--------------------------|
| Alcohol: 44,3% abv. | Age: Blend               |