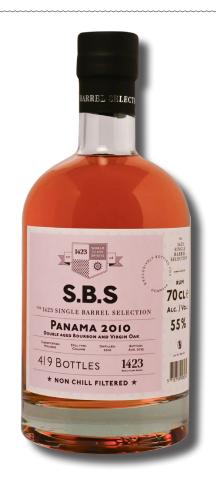

## **S.B.S PANAMA 2010**

Single Barrel Selection Panama 2010 is a single cask rum which is based on molasses and was distilled column still in 2010. The rum has double aged in bourbon and virgin oak cask and is bottled at 55% abv. in August 2023. The rum is non-chill filtered and no additives have been used. S.B.S Panama 2010 is limited to 419 bottles only.

This is exclusively bottled for Denmark.

**Nose:** Invigorating aroma of green apples, followed by a harmonious blend of assorted dried fruits, with a delicate hint of almonds.

**Palate:** Experience the intertwining of spicy, woody elements with a touch of caramel sweetness, leading to an enduring and delicately dry finish.

| Country: Panama   | Still Type: Column |  |
|-------------------|--------------------|--|
| Alcohol: 55% abv. | Age: 13 Years      |  |