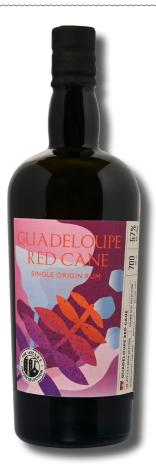

## S.B.S ORIGIN GUADELOUPE RED CANE

The 1423 S.B.S Origin Selection is a series of handpicked unaged rum specifically chosen for their powerful profile and flavor. The chosen rum and marks are well known from our aged 1423 Single Barrel Selection and we now offer the opportunity to taste the origin of our products in our 1423 S.B.S Origin Selection. Enjoy them neat, on the rocks or to elevate your cocktails. This bottling contains a wonderful white rum distilled in traditional column stills making it great for Daiquiris.

**Nose:** Vived fresh-cut grass paired with zesty citrus and the richness of matured fruits. **Palate:** An earthy and slightly salty profile complemented by the tartness of red currants, with a warmly fruity

| Country: Guadeloupe | Still Type: Column |
|---------------------|--------------------|
| Alcohol: 57% abv.   | Age: unaged        |