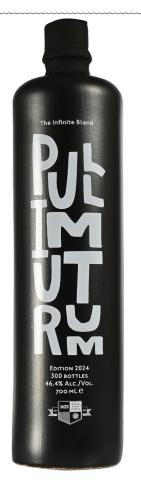

## PULLIMUT ED. 2024

Pullimut [puli'mud] is an infinity blend with surprising characteristics. As a rum importer and indie bottler, you end up with a lot of rum, sometimes more than you can handle. Which is why we use a 600 litre sherry butt barrel for being experimental and create our very own infinite blend. Only half of the barrel content is bottled, the rest remains in the cask and gets continuously blended with new rum, making it a never-ending story.

Outturn: 300 bottles.

| Country: Blend      | <b>Distillery:</b> Blend |
|---------------------|--------------------------|
| Alcohol: 46,4% abv. | Age: Blend               |